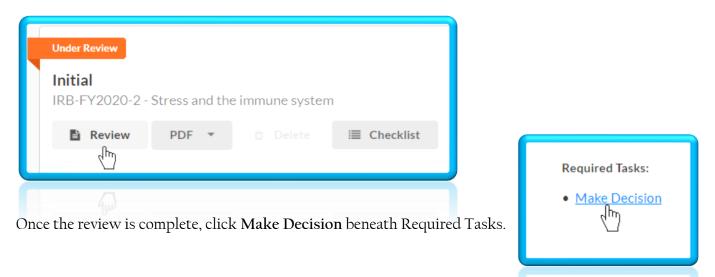

## Review & Make a Decision

<u>Review and comment on the submission</u> by clicking on **Review** on the Submission Details page.

**Review Information:** If you need to return the submission to the analyst to arrange a full board review, you should select **Not Expedited** as the decision and complete the review.