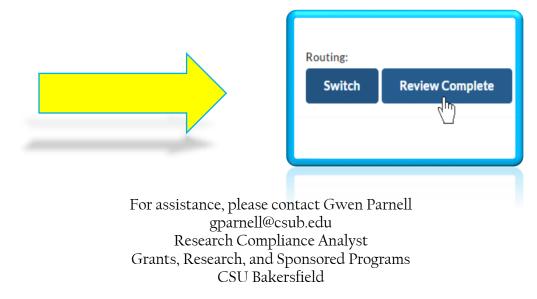

## Review Complete

Once you have recorded and saved your decision, return to the Study Overview page and select **Review Complete** to return the submission to the Analyst.